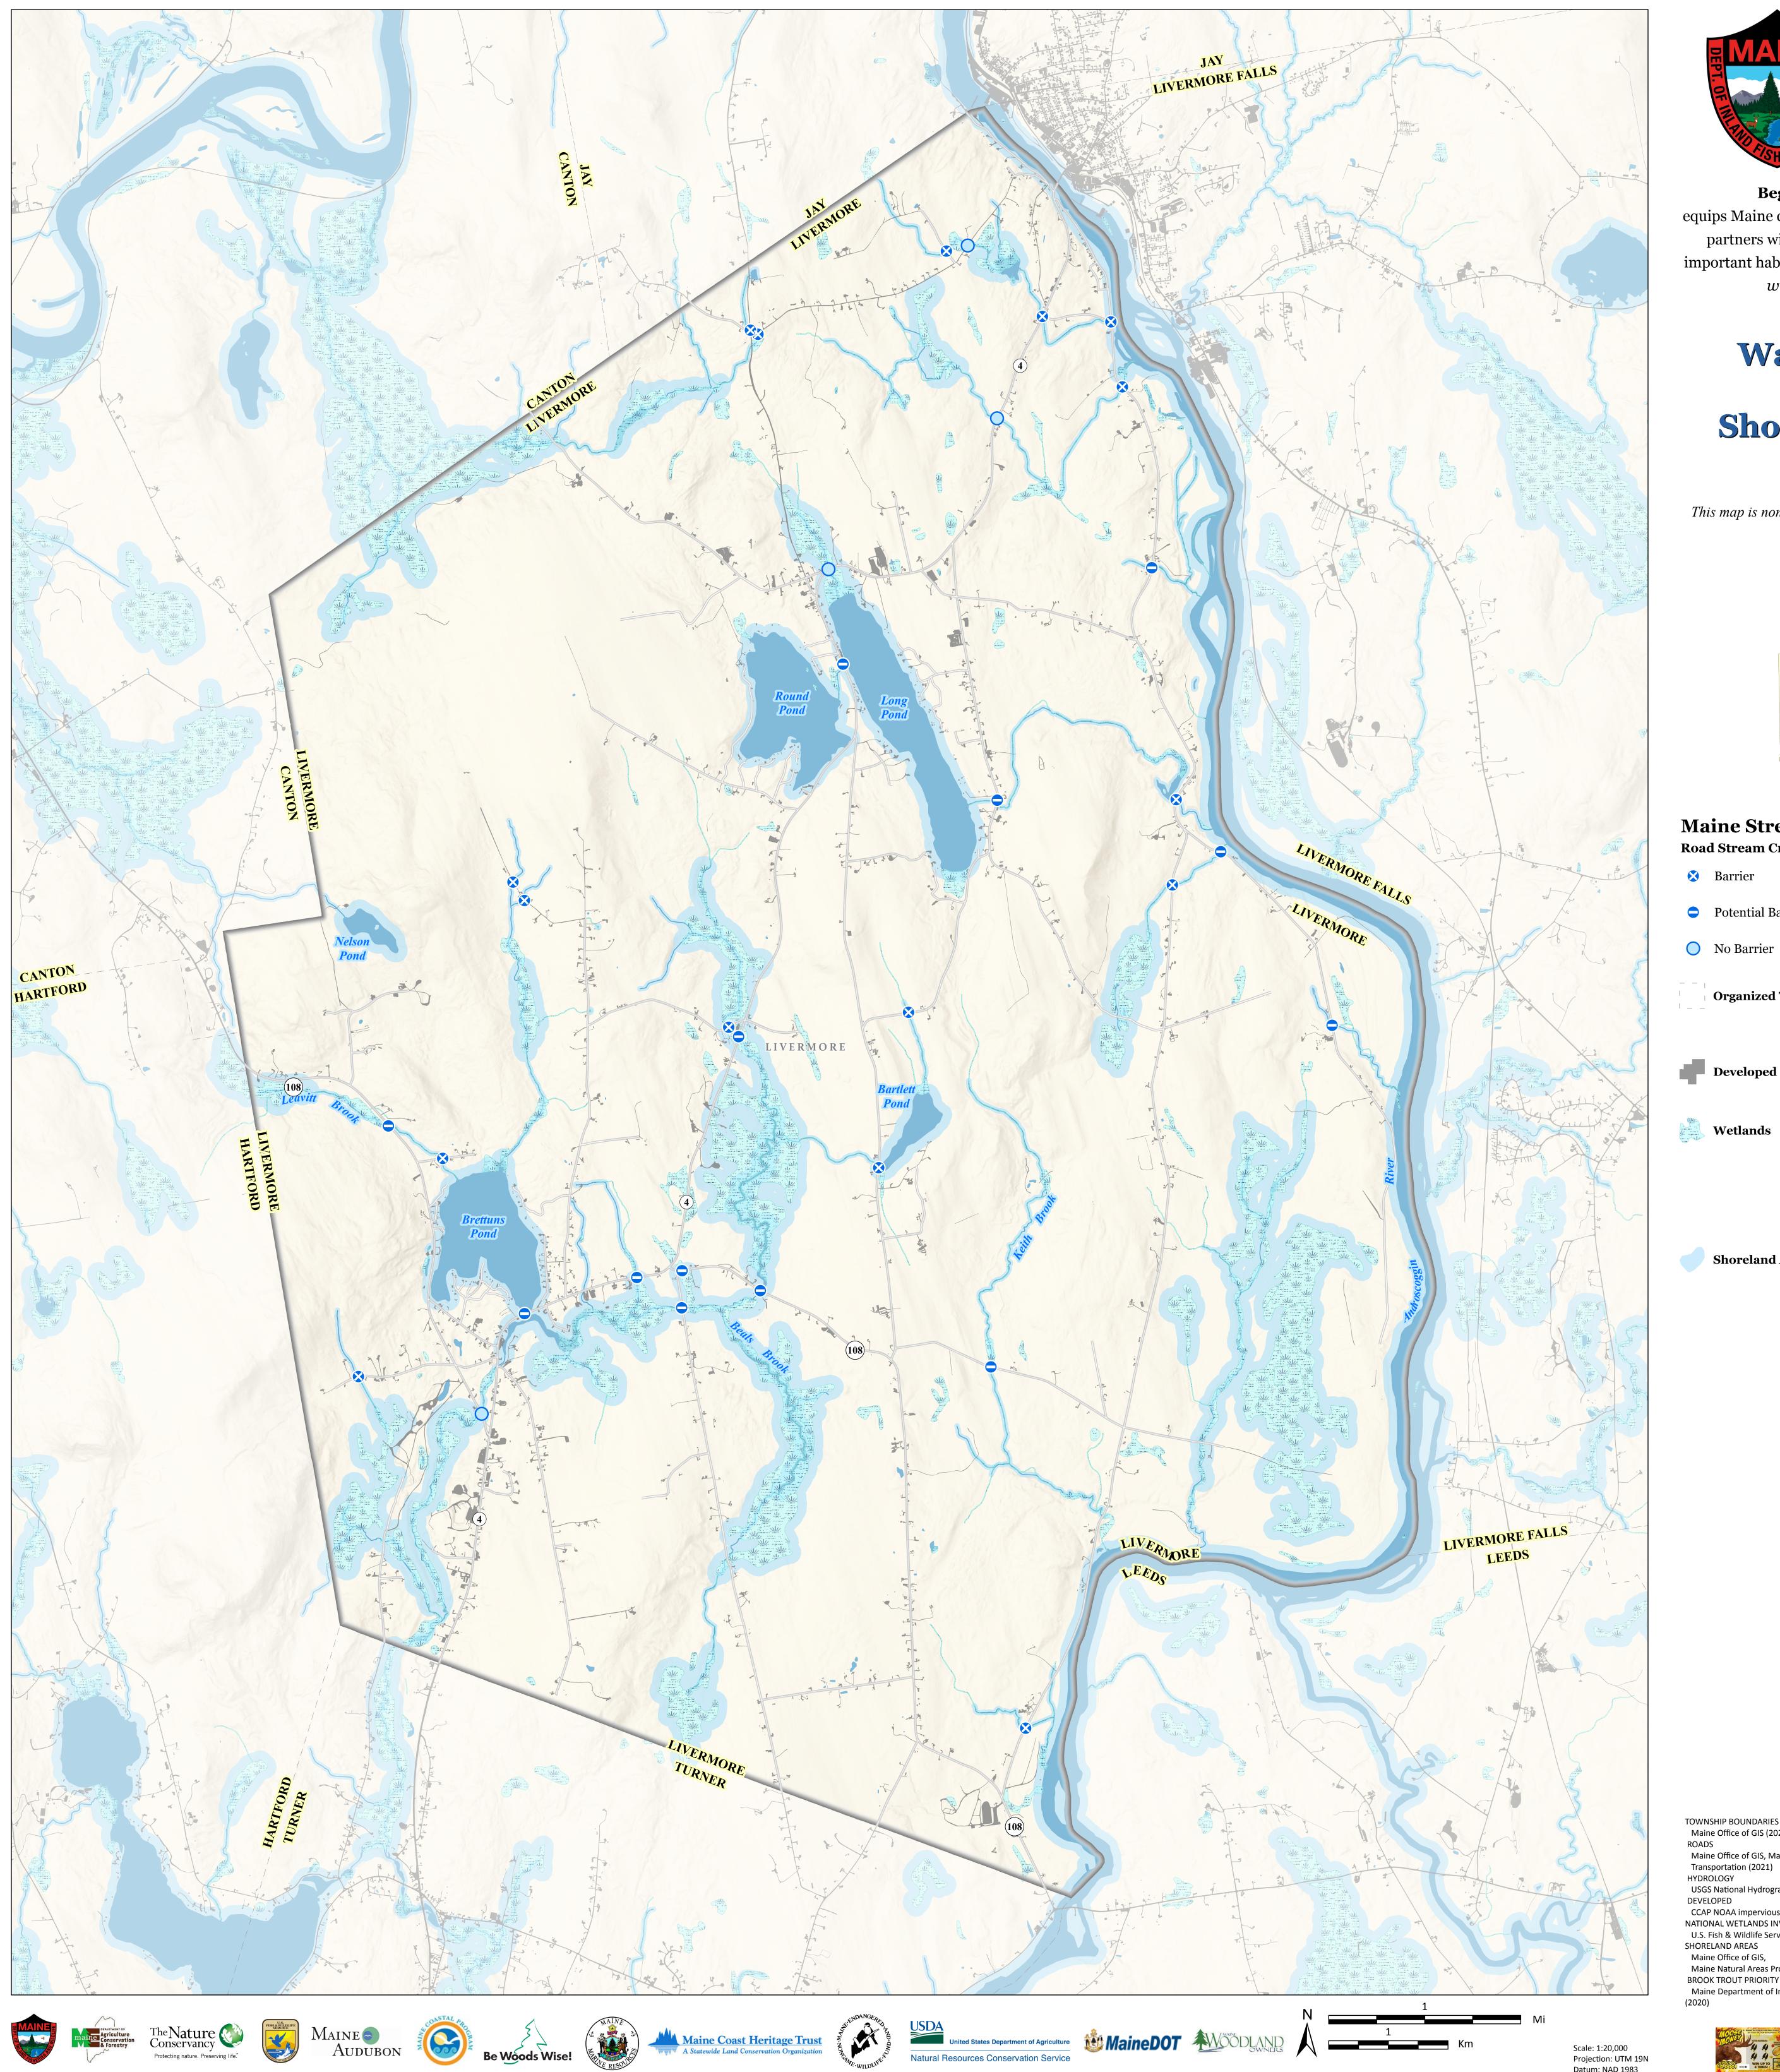

## Water Resources **Shoreland Habitats**

## Livermore

This map is nonregulatory and is intended for planning purposes only

## **Maine Stream Habitat Viewer Road Stream Crossings**

Barrier

Potential Barrier

\*Crossings on private roads not shown.

No Barrier

Find crossing details on the Stream Viewer beginningwithhabitat.org/maps

**Organized Towns** 

Developed

Impervious surfaces including buildings and

National Wetlands Inventory (NWI) uses aerial photographs to approximate wetland locations. NWI data typically under represents the presence of wetlands on the landscape.

Areas are delineated by ME Dep. of **Environmental Protection's Mandatory** Shoreland Zoning Act, which includes areas within 250 feet of great ponds, rivers, and wetlands, and within 75 feet of streams. The regulations within each shoreland zone depends on the town, and towns may regulate

**Shoreland Areas** 

greater areas than what is shown here. For more information, please visit: https:// www.maine.gov/dep/land/slz/

TOWNSHIP BOUNDARIES Maine Office of GIS (2020) Maine Office of GIS, Maine Department of